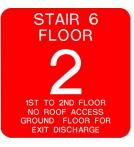

STAIR 3 LEVEL

FIRE DOOR KEEP CLOSED EMERGENCY EXIT ONLY

TEXAS TECH BUILDINGS ARE SMOKE FREE.

SIGN TYPE – B3.1 Life Safety Sign – Stairwell Identification Size: 6" x6" Color: Red / white Used to advise building occupants and Fire/rescue personnel about vital egress Information. Placed inside stairwell