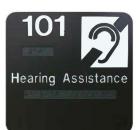

SIGN TYPE - HA1 Hearing Assistance Size: 6" x 6" Color: Charcoal Gray / white Used to indicate hearing assistance is available