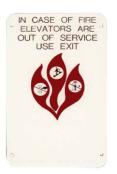

SIGN TYPE – B4 Emergency / Warning Size: 6" x 6" Color: Charcoal Gray / white Used to advise door is to be used in emergency only

SIGN TYPE - B5 Life Safety Sign - Fire - Elevator Out of Service Size: 8" tall x 5" wide Color: Charcoal Gray/matte clear/black backed Used for fire emergencies do not use